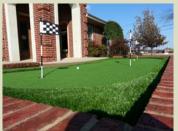

## PUTTING GREENS

- Most realistic artificial putting green turf available.
- Custom designed and professionally installed.
  No one will ever have the same green as yours making it that much more valuable and unique.
- We offer several options for putting greens such as a bent grass option that gives the truest ball roll in the market today. If you are adamant about the speed in which the ball rolls we can mimic your local course or one of your favorite PGA courses to get the speed you desire.

Custom designed for your space and your level of play.

Putting greens can even be installed at your business. Give your customers something fun to do while they wait!