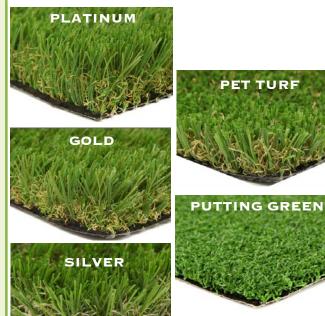

## **GRASS SELECTIONS**

| PLATINUM         | field<br>green &<br>olive<br>green | heavy    | W shaped blade                                          |
|------------------|------------------------------------|----------|---------------------------------------------------------|
| GOLD             | field<br>green &<br>olive<br>green | moderate | W shaped<br>blade                                       |
| SILVER           | field<br>green &<br>lime<br>green  | heavy    | W shaped<br>blade                                       |
| PET TURF         | fescue<br>green                    | heavy    | horseshoe<br>blade                                      |
| PUTTING<br>GREEN | Texas<br>bent<br>green             | heavy    | simulates<br>the feel and<br>roll of true<br>bent grass |