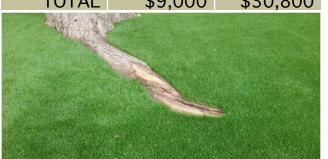

## 10 YEAR COST COMPARISON

Synthetic GreenScapes vs Natural Sod

| GRASS                 | SYNTHETIC   | NATURAL                                       |
|-----------------------|-------------|-----------------------------------------------|
| Sq.Ft.                | 1,000       | 1,000                                         |
| Initial Cost          | \$9.00/sqft | \$3.00/sqft                                   |
| Annual<br>Maintenance | \$0         | \$2,780+<br>(Mowing, Fertilizer,<br>Watering) |
| Year 1                | \$0         | \$2,780                                       |
| Year 2                | \$0         | \$2,780                                       |
| Year 3                | \$0         | \$2,780                                       |
| Year 4                | \$0         | \$2,780                                       |
| Year 5                | \$0         | \$2,780                                       |
| Year 6                | \$0         | \$2,780                                       |
| Year 7                | \$0         | \$2,780                                       |
| Year 8                | \$0         | \$2,780                                       |
| Year 9                | \$0         | \$2,780                                       |
| Year 10               | \$0         | \$2,780                                       |
| Initial Cost          | \$9,000     | \$3,000                                       |
| TOTAL                 | \$9,000     | \$30,800                                      |