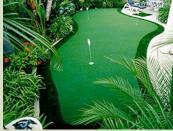

## PUTTING GREENS

- Most realistic artificial putting green turf available.
- Custom designed and professionally installed.
  No one will ever have the same green as yours making it that much more valuable and unique.
- We offer several options for putting greens such as a bent grass option that gives the truest ball roll in the market today. If you are adamant about the speed in which the ball rolls we can mimic your local course or one of your favorite PGA courses to get the speed you desire.

Custom designed for your space and your level of play.

Putting greens can even be installed at your business. Give your customers something fun to do while they wait!