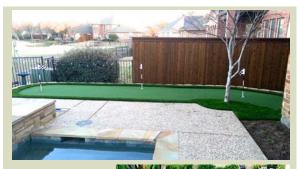

## PUTTING GREENS

- Most realistic artificial putting green turf available.
- Custom designed and professionally installed.
  No one will ever have the same green as yours making it that much more valuable and unique.
- We offer several options for putting greens such as a bent grass option that gives the truest ball roll in the market today. If you are adamant about the speed in which the ball rolls we can mimic your local course or one of your favorite PGA courses to get the speed you desire.

Custom designed for your space and your level of play.

Putting greens can even be installed at your business. Give your customers something fun to do while they wait!