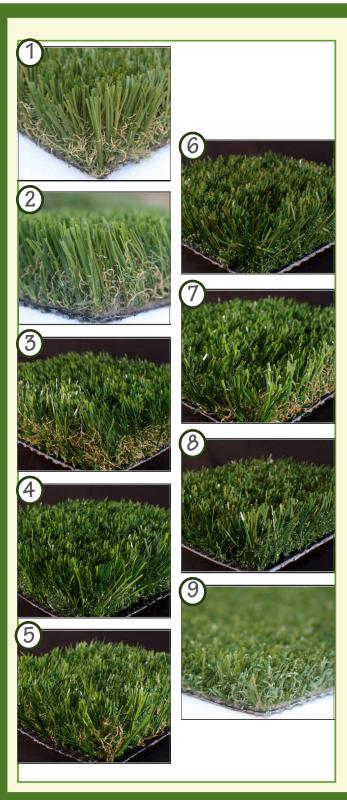

## **GRASS SELECTIONS**

| CoLor                                    | TRAFFIC                                                                                                                                                                                                                                                                                                                 | OTHER                                                                                                                                                                                                                                                                                                                                                                                                             |
|------------------------------------------|-------------------------------------------------------------------------------------------------------------------------------------------------------------------------------------------------------------------------------------------------------------------------------------------------------------------------|-------------------------------------------------------------------------------------------------------------------------------------------------------------------------------------------------------------------------------------------------------------------------------------------------------------------------------------------------------------------------------------------------------------------|
| 1                                        |                                                                                                                                                                                                                                                                                                                         |                                                                                                                                                                                                                                                                                                                                                                                                                   |
| field green & olive green                | heavy                                                                                                                                                                                                                                                                                                                   | ridge<br>technology                                                                                                                                                                                                                                                                                                                                                                                               |
| same colors<br>as fescue,<br>but lighter | heavy                                                                                                                                                                                                                                                                                                                   | ridge<br>technology                                                                                                                                                                                                                                                                                                                                                                                               |
| natural<br>green with<br>brown           | moderate-<br>heavy                                                                                                                                                                                                                                                                                                      | brown<br>thatch<br>woven in                                                                                                                                                                                                                                                                                                                                                                                       |
|                                          |                                                                                                                                                                                                                                                                                                                         |                                                                                                                                                                                                                                                                                                                                                                                                                   |
| dual green<br>with green<br>thatch       | moderate-<br>heavy                                                                                                                                                                                                                                                                                                      | green<br>thatch<br>woven in                                                                                                                                                                                                                                                                                                                                                                                       |
| field green &<br>lime green              | light -<br>moderate                                                                                                                                                                                                                                                                                                     | hybrid blade<br>lengths                                                                                                                                                                                                                                                                                                                                                                                           |
| dark & light<br>green                    | moderate                                                                                                                                                                                                                                                                                                                | soft<br>texture                                                                                                                                                                                                                                                                                                                                                                                                   |
|                                          |                                                                                                                                                                                                                                                                                                                         |                                                                                                                                                                                                                                                                                                                                                                                                                   |
| field green & olive green                | light -<br>moderate                                                                                                                                                                                                                                                                                                     | brown<br>thatch<br>woven in                                                                                                                                                                                                                                                                                                                                                                                       |
| dark & light<br>green                    | light                                                                                                                                                                                                                                                                                                                   | soft<br>texture                                                                                                                                                                                                                                                                                                                                                                                                   |
| dual green<br>with green<br>thatch       | heavy                                                                                                                                                                                                                                                                                                                   | special<br>backing for<br>added<br>strength                                                                                                                                                                                                                                                                                                                                                                       |
|                                          | field green & olive green  same colors as fescue, but lighter  natural green with brown  dual green with green thatch  field green & lime green  dark & light green  dual green  dual green  dual green  dual green | field green & olive green heavy  same colors as fescue, but lighter  natural green with brown moderate-heavy  dual green with green thatch lime green light moderate  dark & light green widerate heavy  field green & light moderate lime green light moderate  dark & light green light moderate  dark & light green light heavy  field green & light moderate  dark & light moderate  dark & light light heavy |