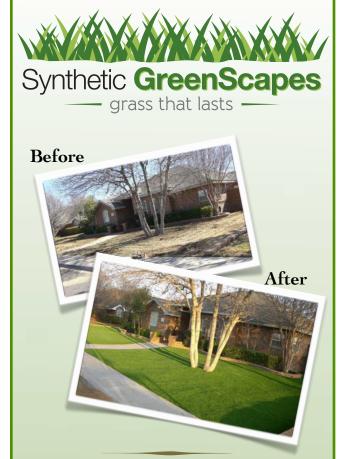

,760    |
| Year 5                       | \$250      | Year 5                          | \$2,760    |
| Year 6                       | \$250      | Year 6                          | \$2,760    |
| Year 7                       | \$250      | Year 7                          | \$2,760    |
| Year 8                       | \$250      | Year 8                          | \$2,760    |
| Year 9                       | \$250      | Year 9                          | \$2,760    |
| Year 10                      | \$250      | Year 10                         | \$2,760    |
| Initial Installation Cost    | \$8,000    | Initial Installation Cost       | \$2,000    |
| TOTAL COST                   | \$10,500   | TOTAL COST                      | \$29,600   |



972-442-7362 www.syntheticgreenscapes.com



No mowing! No watering! No maintenance!



972-442-7362 www.syntheticgreenscapes.com



## **GRASS SELECTIONS**

| CoLor                                    | TRAFFIC                                                                                                                                                                                                                                                                                                                 | OTHER